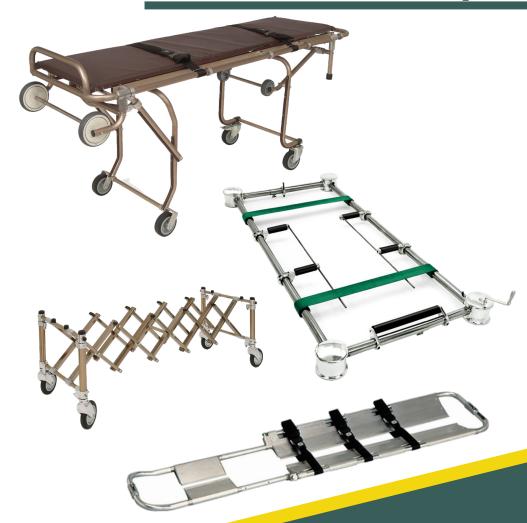

# GHURGH TRUCK: GH-300

The Junkin Church Truck, constructed of anodized aluminum tubing, is sturdy for moving and displaying any size casket.

Convenient and easy to maneuver, the accordion x-design allows for four positions – folded for easy transport to fully extended for supporting a casket.

#### DIMENSIONS:

Position 1: Folded: 7" L x 30" H. Position 2: 27" L x 29" H. Position 3: 51" L x 26" H.

Position 4: 62½" L x 22½" H x 22: W.

# ALUMINUM BREAK-APART STRETCHER: JSA-400

Designed to gently maneuver the stretcher under the body without rolling or lifting. Features include sturdy, lightweight aluminum construction with an adjustable length and three restraint straps. Folds for easy storing and separates in half during application and removal.

DIMENSIONS: 66%" L x 17½" W x 25%" D; Folded: 49½" L x 3½" D; Adjustable to 80". LOAD CAPACITY: 400 lbs. SHIPPING WEIGHT: 21½ lbs.

### EASY-FOLD WHEELED STRETCHER: JSA-CO2

Made of 1" sturdy anodized aluminum tubing frame with flush folding hinges. 4" wheels and posts fold easily out of the way for compact storage. Cover is fabricated from tough 18 oz. green or brown vinyl coated nylon. Cover is fungus and rot resistant and easily wiped clean. 2" wide straps with automotive seatbelt type buckles are standard equipment.