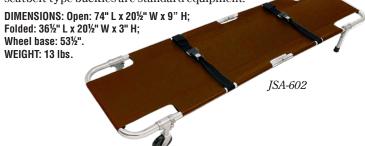

### EASY-FOLD WHEELED STRETCHER: JSA-CO2

Made of 1" sturdy anodized aluminum tubing frame with flush folding hinges. 4" wheels and posts fold easily out of the way for compact storage. Cover is fabricated from tough 18 oz. green or brown vinyl coated nylon. Cover is fungus and rot resistant and easily wiped clean. 2" wide straps with automotive seatbelt type buckles are standard equipment.

DIMENSIONS: Open: 74" L x 1¼" H;
Folded: 36½" L x 2¾" H.

WEIGHT: 9 lbs.