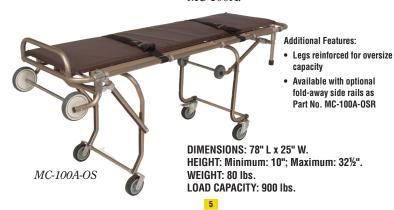

# JUNKIN OVERSIZE SINGLE PERSON MORTUARY GOT: MG-100A-0S

Cot is built with the same sturdy anodized aluminum tubing and features as the MC-100A.