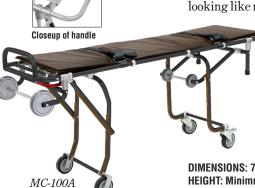

### JUNKIN SINGLE PERSON MORTUARY GOT: MG-100A

Cot is built of sturdy anodized aluminum tubing that will not oxidize and will keep looking like new for years.

#### Additional Features:

- · Legs lock automatically when unloading
- · One person can load and unload
- . Multiple level adjustment for hed to cot transfer
- · Two locking swivel wheels
- · Comes with heat sealed mattress and two restraint straps

DIMENSIONS: 78" L x 21" W.

HEIGHT: Minimum: 10"; Maximum: 321/2".

WEIGHT: 58 lbs.

LOAD CAPACITY: 650 lbs.