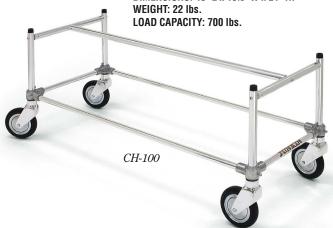

# DISPLAY CART: CH-100

Constructed of sturdy anodized aluminum tubing for a long lasting like-new appearance. Large five-inch wheels roll with ease over rough surfaces.

Six rubber tips will hold casket solidly in place. Shipped knocked down, easy assembly.

DIMENSIONS: 48" L x 19½" W x 21" H.