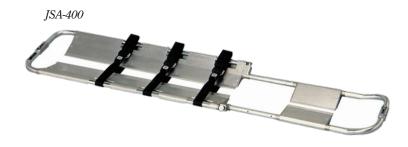

# ALUMINUM BREAK-APART STRETCHER: JSA-400

Designed to gently maneuver the stretcher under the body without rolling or lifting. Features include sturdy, lightweight aluminum construction with an adjustable length and three restraint straps. Folds for easy storing and separates in half during application and removal.

DIMENSIONS: 66%" L x 17½" W x 25%" D; Folded: 49½" L x 3½" D; Adjustable to 80". LOAD CAPACITY: 400 lbs. SHIPPING WEIGHT: 21½ lbs.