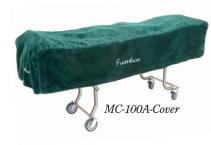

# JUNKIN MORTUARY COT COVER: MC-100A-COVER

Discretely covers the remains of a deceased during removal from a facility. (This is not a body bag.)

COLOR: Green or Burgundy.