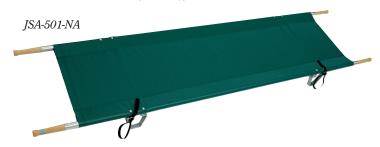

# ALUMINUM POLE STRETCHER: JSA-501-NA

Poles measure 1¼" with shaped hardwood handles. Construction is sturdy but light weight. Cover is durable 18 oz. vinyl coated nylon. Restrainer straps (JSA-504) and replacement cover (JSA-601-B) are available.

DIMENSIONS: Open: 87" L x 22" W x 4½" H; Folded: 43½" L x 3½" W x 7½" H.

WEIGHT: 14 lbs.