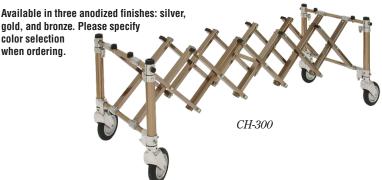

# GHURGH TRUCK: GH-300

The Junkin Church Truck, constructed of anodized aluminum tubing, is sturdy for moving and displaying any size casket.

Convenient and easy to maneuver, the accordion x-design allows for four positions – folded for easy transport to fully extended for supporting a casket.

#### DIMENSIONS:

Position 1: Folded: 7" L x 30" H. Position 2: 27" L x 29" H. Position 3: 51" L x 26" H.

Position 4: 62½" L x 22½" H x 22: W.