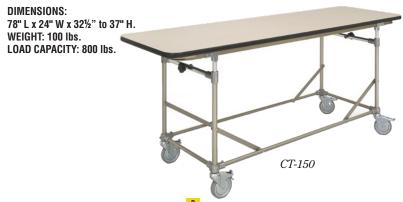

# GHANGING TABLE: GT-150

Ideal for use in funeral homes and mortuaries. Made of sturdy, lightweight anodized aluminum. Allows the user to adjust tabletop heights at both ends. The top is made of stain-resistant laminate and resists distorting or sagging. Also includes four swivel-locking wheels with brake.