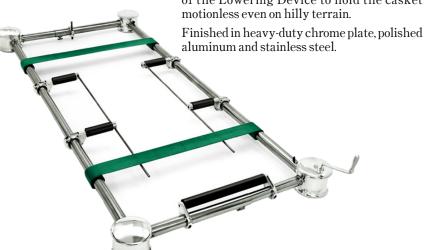

### LOWERING DEVICE WITH PLAGER ARMS: 3287-GR GIROME 3287-SSR STAINLESS STEEL

Includes all the same features as the Superior Lowering Device with the addition of placer arms. Check bars are located at either end of the Lowering Device to hold the casket motionless even on hilly terrain.